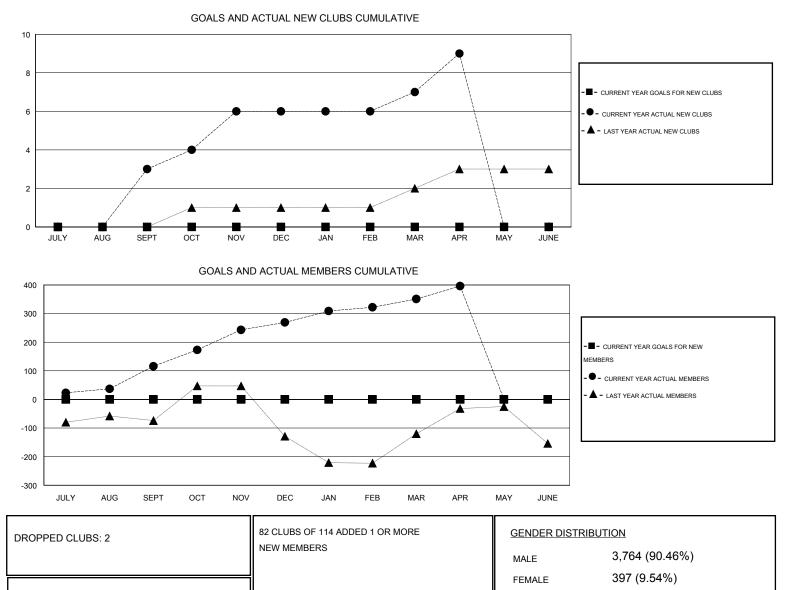

## Mahesh Pasqual

DROPPED MEMBERS

DECEASED

OTHER

TOTAL

MBR0181

CLUB CANCELLED

| GMT: Mahesh Pasqual            |   | LOCATION INDIA |   |   |                                  |   |     | GMT CA 6 |     |
|--------------------------------|---|----------------|---|---|----------------------------------|---|-----|----------|-----|
| Clubs<br>RESULTS FOR 2015-2016 |   |                |   |   | Members<br>RESULTS FOR 2015-2016 |   |     |          |     |
|                                |   |                |   |   |                                  |   |     |          |     |
| JULY/AUG/SEPT                  | 0 | 3              | 0 | 3 | JULY/AUG/SEPT                    | 0 | 191 | 75       | 116 |
| OCT/NOV/DEC                    | 0 | 3              | 2 | 1 | OCT/NOV/DEC                      | 0 | 271 | 118      | 153 |
| JAN/FEB/MAR                    | 0 | 1              | 0 | 1 | JAN/FEB/MAR                      | 0 | 119 | 37       | 82  |
| APR/MAY/JUNE                   | 0 | 2              | 0 | 2 | APR/MAY/JUNE                     | 0 | 57  | 12       | 45  |